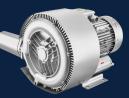

EVEREST TURBO product range covers the Dynamic Centrifugal Technology Blowers including Side Channel Blowers, Aluminium Die Cast Centrifugal Blowers, High Speed Centrifugal Blowers & Air Knife Systems, Air Foil Bearing Turbo Blowers, Magnetic Bearing Turbo Blowers, Geared Turbo Blowers and Air Lift Pumps. We at EVEREST TURBO strongly believe that the new product range would increase your efficiency, assure better quality and will positively impact your PRODUCTIVITY & PROFITABILITY.

## **35-45% ENERGY SAVING OVER CONVENTIONAL BLOWERS**

BLOWER AIR KNIFE DRYING SYSTEMS

CENTRIFUGAL BLOWER

SIDE CHANNEL BLOWER

a spectrumental for grander

AIR LIFT PUMPS