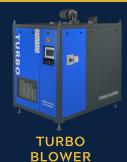

EVEREST TURBO product range covers the Dynamic Centrifugal Technology Blowers including Side Channel Blowers, Aluminium Die Cast Centrifugal Blowers, High Speed Centrifugal Blowers & Air Knife Systems, Air Foil Bearing Turbo Blowers, Magnetic Bearing Turbo Blowers, Geared Turbo Blowers and Air Lift Pumps. We at EVEREST TURBO strongly believe that the new product range would increase your efficiency, assure better quality and will positively impact your PRODUCTIVITY & PROFITABILITY.

## **35-45% ENERGY SAVING OVER CONVENTIONAL BLOWERS**

BLOWER AIR KNIFE DRYING SYSTEMS

CENTRIFUGAL BLOWER

SIDE CHANNEL BLOWER

a spectrumental for grander

AIR LIFT PUMPS